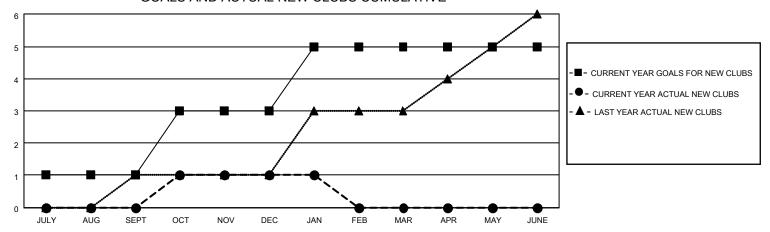

### GOALS AND ACTUAL NEW CLUBS CUMULATIVE

## District 308 B1

| Clubs RESULTS FOR 2022-2023 |   |   |   | Members RESULTS FOR 2022-2023 |     |     |    |
|-----------------------------|---|---|---|-------------------------------|-----|-----|----|
|                             |   |   |   |                               |     |     |    |
| JULY/AUG/SEPT               | 1 | 0 | 0 | JULY/AUG/SEPT                 | 150 | 307 | 47 |
| OCT/NOV/DEC                 | 2 | 1 | 1 | OCT/NOV/DEC                   | 200 | 105 | 76 |
| JAN/FEB/MAR                 | 2 | 0 | 1 | JAN/FEB/MAR                   | 60  | 28  | 33 |
| APR/MAY/JUNE                | 0 | 0 | 0 | APR/MAY/JUNE                  | 20  | 0   | 0  |