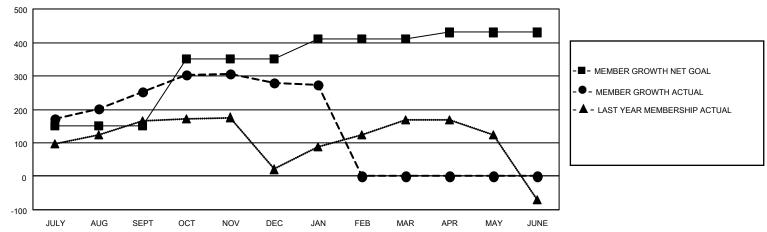

### GOALS AND ACTUAL MEMBERS CUMULATIVE

| DROPPED CLUBS: 2 |     | 94 CLUBS OF 133 ADDED 1 OR<br>MORE NEW MEMBERS | GENDER DISTRIBUTION                 |                                  |  |
|------------------|-----|------------------------------------------------|-------------------------------------|----------------------------------|--|
|                  |     | WORL NEW WEINBERG                              | MALE                                | 2,832 (68.82%)<br>1,283 (31.18%) |  |
|                  |     |                                                | •                                   |                                  |  |
| DROPPED MEMBERS  |     |                                                | NON BINARY                          | 0 (0.00%)                        |  |
|                  | _   |                                                | PREFER NOT TO ANSWER                | 0 (0.00%)                        |  |
| DECEASED         | 3   |                                                |                                     |                                  |  |
| CLUB CANCELLED   | 37  | CLICK HERE FOR CUMULATIVE                      | TOTAL FAMILY UNIT MEMBERS           | 463                              |  |
| OTHER            | 116 | MEMBERSHIP DATA                                |                                     |                                  |  |
| TOTAL 156        |     |                                                | FAMILY MEMBERS PAYING HALF DUES 253 |                                  |  |
|                  |     |                                                |                                     |                                  |  |

## District 308 B1

| Clubs RESULTS FOR 2022-2023 |   |   |   | Members RESULTS FOR 2022-2023 |     |     |    |
|-----------------------------|---|---|---|-------------------------------|-----|-----|----|
|                             |   |   |   |                               |     |     |    |
| JULY/AUG/SEPT               | 1 | 0 | 0 | JULY/AUG/SEPT                 | 150 | 307 | 47 |
| OCT/NOV/DEC                 | 2 | 1 | 1 | OCT/NOV/DEC                   | 200 | 105 | 76 |
| JAN/FEB/MAR                 | 2 | 0 | 1 | JAN/FEB/MAR                   | 60  | 28  | 33 |
| APR/MAY/JUNE                | 0 | 0 | 0 | APR/MAY/JUNE                  | 20  | 0   | 0  |